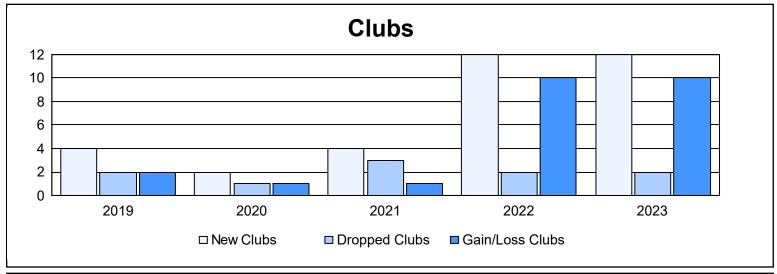

District 317 D

As of June 2023 Cumulative

| Year      | New<br>Clubs | Dropped<br>Clubs | Gain/<br>Loss<br>Clubs | New<br>Members | Charter<br>Members | Reinstate<br>Members | Transfer<br>Members | Total<br>Member<br>Added | Total<br>Members<br>Dropped | Gain/<br>Loss<br>Members |
|-----------|--------------|------------------|------------------------|----------------|--------------------|----------------------|---------------------|--------------------------|-----------------------------|--------------------------|
| 2018-2019 | 4            | 2                | 2                      | 368            | 163                | 40                   | 8                   | 579                      | 530                         | 49                       |
| 2019-2020 | 2            | 1                | 1                      | 343            | 52                 | 60                   | 8                   | 463                      | 587                         | -124                     |
| 2020-2021 | 4            | 3                | 1                      | 392            | 114                | 22                   | 9                   | 537                      | 581                         | -44                      |
| 2021-2022 | 12           | 2                | 10                     | 480            | 351                | 26                   | 8                   | 865                      | 592                         | 273                      |
| 2022-2023 | 12           | 2                | 10                     | 527            | 449                | 20                   | 11                  | 1,007                    | 653                         | 354                      |
| Average   | 7            | 2                | 5                      | 422            | 226                | 34                   | 9                   | 690                      | 589                         | 102                      |